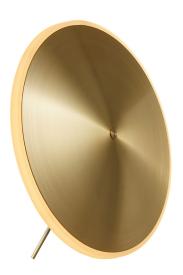

## **Table Lamp**

## Color

Brass GP2011-B

|                       | North America                   | Europe           |
|-----------------------|---------------------------------|------------------|
| Lamping               | 7W LED, 110-277V, 0-10v dimming | 7W LED, 220-240V |
| Color temperature     | 2700K                           | 2700K            |
| Lumen output          | 300lm                           | 300lm            |
| Driver Type           | N/A                             |                  |
| Color Rendering Index | N/A                             |                  |
| Material              | Brass                           | Brass            |
|                       | Acrylic diffuser                | Acrylic diffuser |
| Size                  | Ø10, H 10 (in)                  | Ø24, H 23 (cm)   |
| Weight                | 3.5lb                           | 1,6kg            |
| Fire retardant        | Yes                             | Yes              |
| Country of origin     | United States/The Netherlands   | The Netherlands  |
| Certification         | -                               | CE               |

For use in a dry location. Brass will tarnish and become dull over time. Use a polishing cloth to remove the tarnish. Seal with wax as needed. Do not use aggressive detergent on brass.